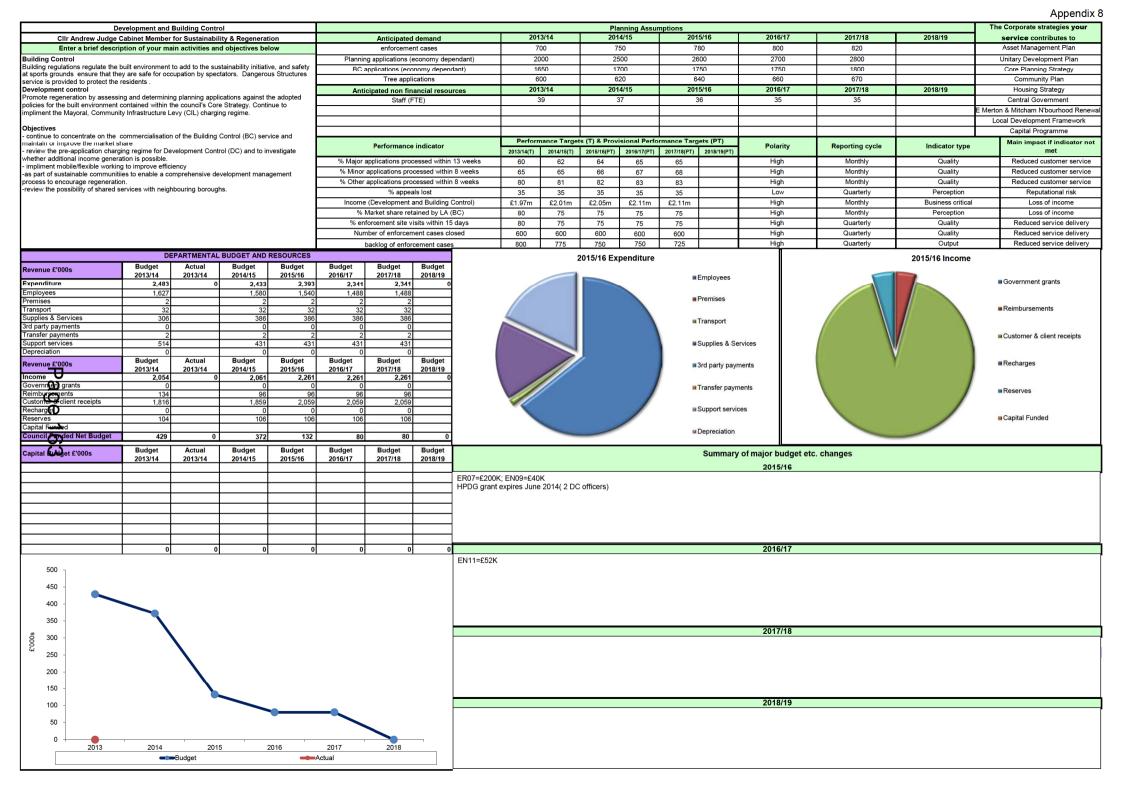

|                    | Project Details: |                                                                      |                                       |            |      | 0     |
| End date               | 1 t. 40            |                  |                                                                      |                                       |            |      |       |
| Pro<br>Start date      | oject 10           | Project Title:   |                                                                      | Select one major outcome              |            |      |       |
| End date               |                    | Project Details: |                                                                      |                                       |            |      | 0     |



|                      |                    |                                      | DETAILS OF MAJOR PROJECTS (INCLUDING PROCUREMENT)                                                                                 |                                        |            |      | Appe  |
|----------------------|--------------------|--------------------------------------|-----------------------------------------------------------------------------------------------------------------------------------|----------------------------------------|------------|------|-------|
|                      |                    |                                      | Development and Buil                                                                                                              |