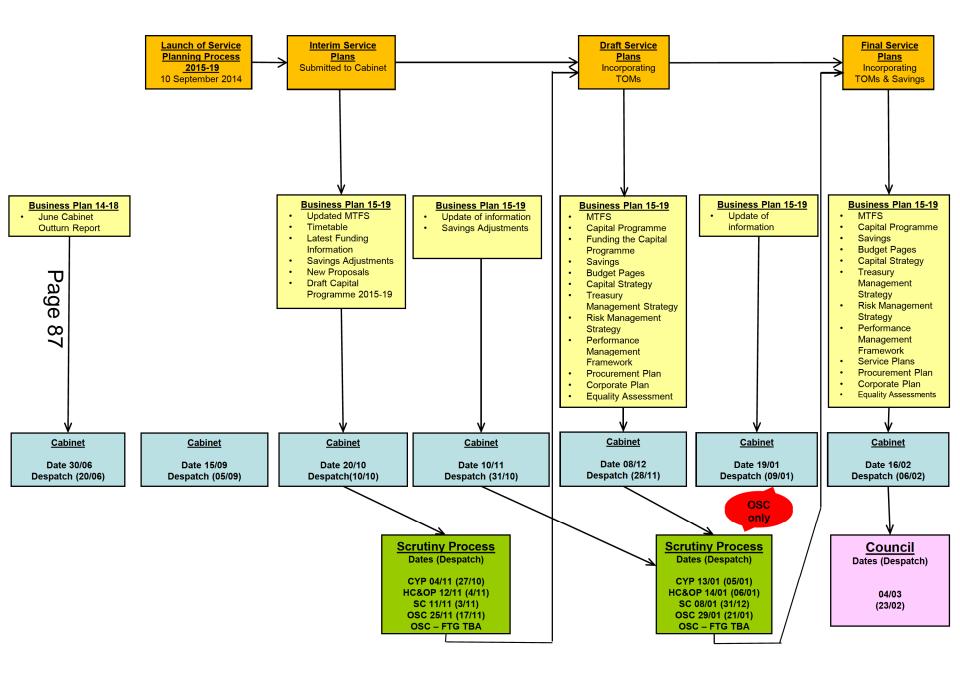

| 55                               | 1,977          | 1,844             | 1,067      |             |
| Environment & Regeneration                        | 363                              | 4,329          | 4,866             | 2,290      |             |
| Community & Housing                               | 220                              | 2,935          | 4,136             | 2,590      |             |
| Total Income                                      | 732                              | 10,927         | 13,021            | 7,388      |             |
| Cumulative                                        | 732                              | 11,659         | 24,680            | 32,068     |             |

### **BUSINESS PLANNING TIMETABLE - BUSINESS PLAN 2015-19** APPENDIX 4



#### Proposed Summary Capital Programme 2014-19 and Indicative Programme to 2023/24

 Identified
 Updated
 Updated
 Updated
 Proposed
 Indicative
 Indicative
 Indicatived
 Indicatived

 Budget
 Budget<

| Merton                               | Budget<br>14/15 | Budget<br>15/16 | Budget<br>16/17 | Budget<br>17/18 | Budget<br>18/19 | Budget<br>19/20 | Budget<br>20/21 | Budget<br>21/22 | Budget<br>22/23 | Indicative<br>Budget 23/24 |
|--------------------------------------|-----------------|-----------------|-----------------|-----------------|-----------------|-----------------|-----------------|-----------------|-----------------|----------------------------|
| Total Corporate Services             | 6,013,500       | 5,000,550       | 3,862,000       | 2,806,000       | 2,757,000       |