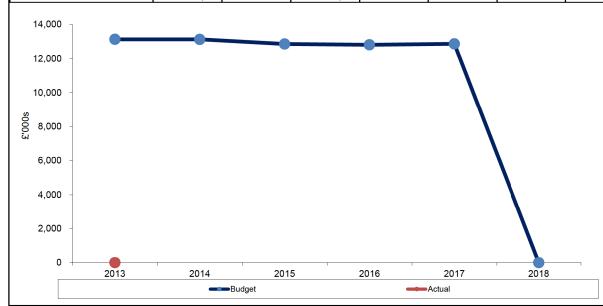

|                   |                   |                   |
|                                 |                   |                   |                   |                   |                   |                   |                   |
|                                 |                   |                   |                   |                   |                   |                   |                   |
|                                 | 208,550           | 0                 | 20,000            | 0                 | 0                 | 0                 |                   |





Summary of major budget etc. changes ~ 2015/16

taff reductions in Family and Adolescent Services stream: £220,000 marter commissioning of post 16 LAC/CL accommodation cost.: £100,000

2016/17



Staff reductions in Family and Adolescent Services stream: £100,000

2017/18

2018/19

Appendix 8

#### 2015/16 Income



|                  |               |                  | DETAILS OF MAJOR PROJECTS (INCLUDING PROCUREMENT)<br>Children's Socia                                                                                                                                                                                                                                                                                                                                               |                                                                                                                                                                                               |            |        |